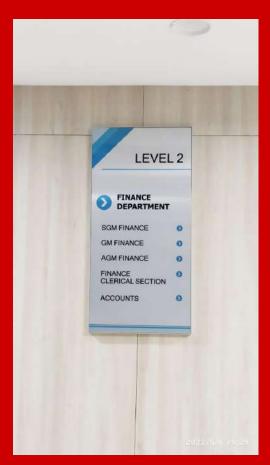

#### **CURVED ALUMINIUM NAME PLATES:**

CORPORATE OFFICE INTERIOR INFORMATION BOARD & METRO STATION GUIDE BOARD