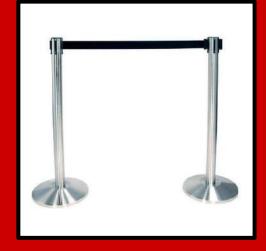

# ALL TYPES OF Q - MANAGERS:

Double tape Q - Manager

Elite Q - Manager

Standard Q - Manager

Fabric Barrier Q - Manager