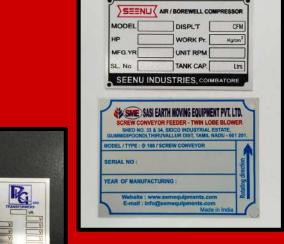

# INDUSTRIAL FANS (INDIA) Pvt. Ltd., CHENNAI - 600 035 TYPE OF DUMPER YEAR OF MFG: PRODUCT SL.NO: SIZE: PRESSURE MANNG: DUTY: TEMPERATURE \*C: DRIVE: SEALING TIGHTINESS %: EOPT NO: INDUSTRIAL FANS (INDIA) Pvt. Ltd., REDD OF NO. 2017, EAST ACAD. MEST OT TINGUR. NAMADAMA. CHENNAI. 400003. NOIA MEDICAL FORCINGS ST. EAST CHENGER CHENNAI. 400003. NOIA PACTIONY: MEDICAL FANS (INDIA) Pvt. Ltd., REDD OF NO. 2017, EAST ACAD. MEST OT TINGUR. NAMADAMA. CHENNAI. 400003. NOIA MEDICAL FORCINGS ST. EAST CHENGER. (M.D.) ANC. PERV. - 400003. PACTIONY: MENTAL FANS (INDIA) Pvt. Ltd., PACTIONY: MENTAL FANS (INDIA) Pvt. Ltd., REDD OF NO. 2017, EAST ACAD. MEST OT TINGURE NAMADAMA. CHENNAI. 400003. NOIA MENTAL FANS (INDIA) Pvt. Ltd., REDD OF NO. 2017, EAST ACAD. MEST OT TINGURE NAMADAMA. CHENNAI. 400003. NOIA MENTAL FANS (INDIA) Pvt. Ltd., REDD OF NO. 2017, EAST ACAD. MEST OT TINGURE NAMADAMA. CHENNAI. 400003. NOIA MENTAL FANS (INDIA) Pvt. Ltd., REDD OF NO. 2017, EAST ACAD. MEST OT TINGURE NAMADAMA. CHENNAI. 400003. NOIA MENTAL FANS (INDIA) Pvt. Ltd., REDD OF NO. 2017, EAST ACAD. MEST OT TINGURE NAMADAMA. CHENNAI. 400003. NOIA MENTAL FANS (INDIA) Pvt. Ltd., REDD OF NO. 2017, EAST ACAD. MEST OT TINGURE NAMADAMA. CHENNAI. 400003. NOIA MENTAL FANS (INDIA) Pvt. Ltd., REDD OF NO. 2017, EAST ACAD. MEST OT TINGURE NAMADAMA. CHENNAI. 400003. NOIA MENTAL FANS (INDIA) Pvt. Ltd., REDD OF NO. 2017, EAST ACAD. MEST ACAD.