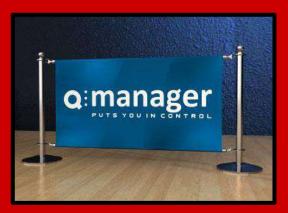

# ALL TYPES OF Q - MANAGERS:

Double tape Q - Manager

Elite Q - Manager

Standard Q - Manager

Fabric Barrier Q - Manager