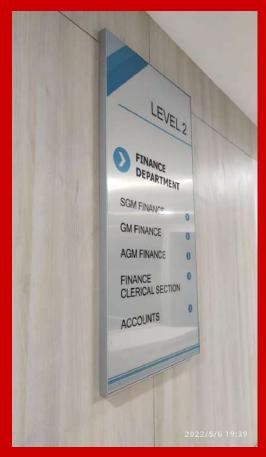

#### **CURVED ALUMINIUM NAME PLATES:**

CORPORATE OFFICE INTERIOR INFORMATION BOARD & METRO STATION GUIDE BOARD