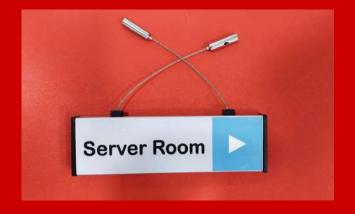

#### **CURVED ALUMINIUM NAME PLATES:**

CORPORATE OFFICE INTERIOR INFORMATION BOARD & METRO STATION GUIDE BOARD