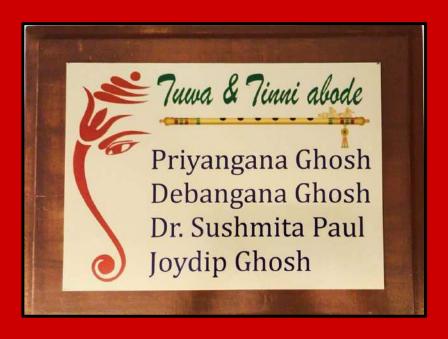

MA. CHENNAI. 400003. NOIA MENTAL FANS (INDIA) Pvt. Ltd., REDD OF NO. 2017, EAST ACAD. MEST ACAD.

#### Resin coated aluminium tags









#### Industrial name tags





#### **CURVED ALUMINIUM NAME PLATES:**



























CORPORATE OFFICE INTERIOR INFORMATION BOARD & METRO STATION GUIDE BOARD

#### **EXECUTIVE BUSINESS CARDS:**











#### **MORE METAL EXECUTIVE BUSINESS CARDS**







#### **BADGES & FRIDGE MAGNETS:**













# **ROUND FRIDGE MAGNETS/ BADGES & KEY CHAIN**













# Adems Square metal Tea coasters:











#### **CONSTRUCTION & INDUSTRY SIGNAGES:**











# **PHOTOGRAPHY & INTERIOR DISPLAY WORKS:**











#### **EXTERIOR NAME PLATE AND SIGNAGES:**





















#### **EXTERIOR SIGNAGES:**





#### **RESIDENCE NAME PLATES:**







# **DEVOTIONAL PHOTOGRAPHY FOR RESIDENCE AND SHOPS:**











# **CALENDARS/ BADGES & TROPHYS:**













# **SAFETY SIGNAGES:**











# ALUMINIUM BRAND METAL TAGS FOR OUR CLIENTS:









# Our Other Works:



LED Clip - on Frame







LED Crystal Frame

LED Lolipop Sign Board

#### **LED SIGN BOARDS:**







# ALL TYPES OF Q - MANAGERS:



Double tape Q - Manager

Elite Q - Manager



Standard Q - Manager



Fabric Barrier Q - Manager

#### **OUR OTHER PRODUCTS FOR SALE**









**ADHESIVE GLUE**