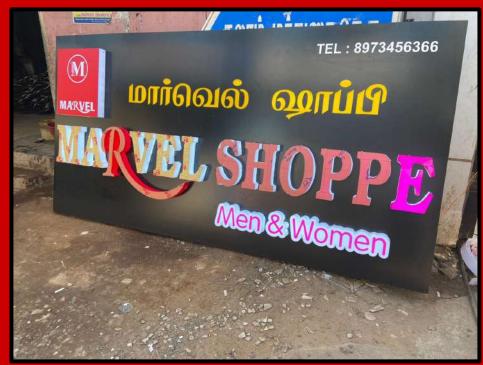

, EAST ACAD. MEST OT TINGURE NAMADAMA. CHENNAI. 400003. NOIA MENTAL FANS (INDIA) Pvt. Ltd., REDD OF NO. 2017, EAST ACAD. MEST ACAD.

#### Resin coated aluminium tags









#### Industrial name tags





#### **CURVED ALUMINIUM NAME PLATES:**



























CORPORATE OFFICE INTERIOR INFORMATION BOARD & METRO STATION GUIDE BOARD

#### **EXECUTIVE BUSINESS CARDS:**











#### **MORE METAL EXECUTIVE BUSINESS CARDS**







#### **BADGES & FRIDGE MAGNETS:**













# **ROUND FRIDGE MAGNETS/ BADGES & KEY CHAIN**













# Adems Square metal Tea coasters:











#### **CONSTRUCTION & INDUSTRY SIGNAGES:**











# **PHOTOGRAPHY & INTERIOR DISPLAY WORKS:**











#### **EXTERIOR NAME PLATE AND SIGNAGES:**





















#### **EXTERIOR SIGNAGES:**





#### **RESIDENCE NAME PLATES:**







# **DEVOTIONAL PHOTOGRAPHY FOR RESIDENCE AND SHOPS:**











# **CALENDARS/ BADGES & TROPHYS:**













# **SAFETY SIGNAGES:**











# ALUMINIUM BRAND METAL TAGS FOR OUR CLIENTS:









# Our Other Works:



LED Clip - on Frame







LED Crystal Frame

LED Lolipop Sign Board

#### **LED SIGN BOARDS:**







# ALL TYPES OF Q - MANAGERS:



Double tape Q - Manager

Elite Q - Manager



Standard Q - Manager



Fabric Barrier Q - Manager

#### **OUR OTHER PRODUCTS FOR SALE**









**ADHESIVE GLUE**