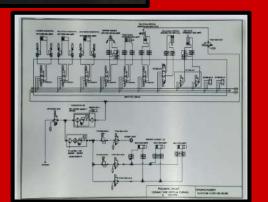

# INDUSTRIAL FANS (INDIA) Pvt. Ltd., CHENNAI - 600 035 TYPE OF DUMPER YEAR OF MFG: PRODUCT SL.NO: SIZE: PRESSURE MANNG: DUTY: TEMPERATURE \*C: DRIVE: SEALING TIGHTINESS %: EOPT NO: INDUSTRIAL FANS (INDIA) Pvt. Ltd., REDD OF NO. 2017, EAST ACAD. MEST OT TINGUR. NAMADAMA. CHENNAI. 400003. NOIA MEDICAL FORCINGS ST. EAST CHENGER CHENNAI. 400003. NOIA PACTIONY: MEDICAL FANS (INDIA) Pvt. Ltd., REDD OF NO. 2017, EAST ACAD. MEST OT TINGUR. NAMADAMA. CHENNAI. 400003. NOIA MEDICAL FORCINGS ST. EAST CHENGER. (M.D.) ANC. PERV. - 400003. PACTIONY: MENTAL FANS (INDIA) Pvt. Ltd., PACTIONY: MENTAL FANS (INDIA) Pvt. Ltd., REDD OF NO. 2017, EAST ACAD. MEST OT TINGURE NAMADAMA. CHENNAI. 400003. NOIA MENTAL FANS (INDIA) Pvt. Ltd., REDD OF NO. 2017, EAST ACAD. MEST OT TINGURE NAMADAMA. CHENNAI. 400003. NOIA MENTAL FANS (INDIA) Pvt. Ltd., REDD OF NO. 2017, EAST ACAD. MEST OT TINGURE NAMADAMA. CHENNAI. 400003. NOIA MENTAL FANS (INDIA) Pvt. Ltd., REDD OF NO. 2017, EAST ACAD. MEST OT TINGURE NAMADAMA. CHENNAI. 400003. NOIA MENTAL FANS (INDIA) Pvt. Ltd., REDD OF NO. 2017, EAST ACAD. MEST OT TINGURE NAMADAMA. CHENNAI. 400003. NOIA MENTAL FANS (INDIA) Pvt. Ltd., REDD OF NO. 2017, EAST ACAD. MEST OT TINGURE NAMADAMA. CHENNAI. 400003. NOIA MENTAL FANS (INDIA) Pvt. Ltd., REDD OF NO. 2017, EAST ACAD. MEST OT TINGURE NAMADAMA. CHENNAI. 400003. NOIA MENTAL FANS (INDIA) Pvt. Ltd., REDD OF NO. 2017, EAST ACAD. MEST ACAD.