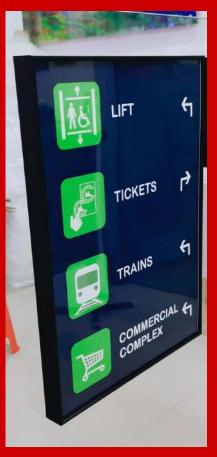

#### **CURVED ALUMINIUM NAME PLATES:**

CORPORATE OFFICE INTERIOR INFORMATION BOARD & METRO STATION GUIDE BOARD